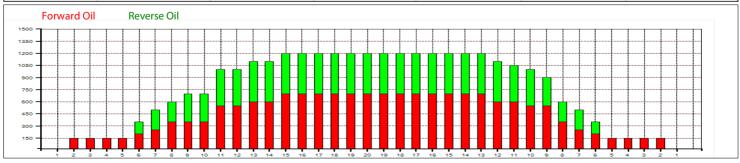

## **2019 PBA DON CARTER 39**

Oil Pattern Distance: 39 Feet Reverse Brush Drop: 35 Feet Oil Per Board: 50 uL Reverse Oil Total: Forward Oil Total: 17.2 mL 12.15 mL 29.35 mL Volume Oil Total: 243 Boards Forward Boards Crossed: 344 Boards Reverse Boards Crossed: 587 Boards **Total Boards Crossed:** 