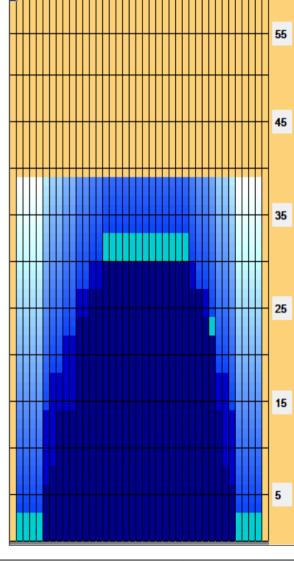

## **2019 PBA DON CARTER 39**

Oil Pattern Distance: 39 Feet Reverse Brush Drop: 35 Feet Oil Per Board: 50 uL Reverse Oil Total: Forward Oil Total: 17.2 mL 12.15 mL 29.35 mL Volume Oil Total: 243 Boards Forward Boards Crossed: 344 Boards Reverse Boards Crossed: 587 Boards **Total Boards Crossed:** 