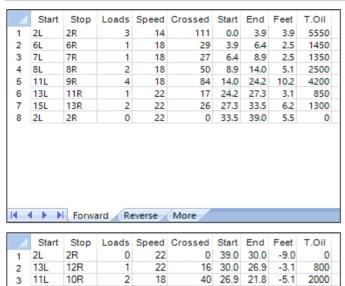

## **2019 PBA DON CARTER 39**

Oil Pattern Distance: 39 Feet Reverse Brush Drop: 35 Feet Oil Per Board: 50 uL Reverse Oil Total: Forward Oil Total: 17.2 mL 12.15 mL 29.35 mL Volume Oil Total: 243 Boards Forward Boards Crossed: 344 Boards Reverse Boards Crossed: 587 Boards **Total Boards Crossed:** 