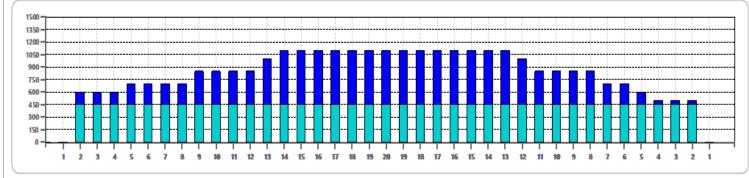

|   | START | STOP | LOADS | MICS | SPEED | BUFFER | TANK | CROSSED | START | END  | FEET | T.OIL |
|---|-------|------|-------|------|-------|--------|------|---------|-------|------|------|-------|
| 1 | 2L    | 2R   | 9     | 50   | 18    | 3      | Α    | 333     | 0.0   | 20.4 | 20.4 | 16650 |
| 2 | 2L    | 2R   | 0     | 50   | 18    | 3      | Α    | 0       | 20.4  | 37.0 | 16.6 | (     |
| 3 | 2L    | 2R   | 0     | 50   | 10    | 3      | Α    | 0       | 37.0  | 40.0 | 3.0  | (     |
|   |       |      |       |      |       |        |      |         |       |      |      |       |
|   |       |      |       |      |       |        |      |         |       |      |      |       |
|   |       |      |       |      |       |        |      |         |       |      |      |       |
|   |       |      |       |      |       |        |      |         |       |      |      |       |
|   |       |      |       |      |       |        |      |         |       |      |      |       |
|   |       |      |       |      |       |        |      |         |       |      |      |       |
|   |       |      |       |      |       |        |      |         |       |      |      |       |
|   |       |      |       |      |       |        |      |         |       |      |      |       |
|   |       |      |       |      |       |        |      |         |       |      |      |       |
|   |       |      |       |      |       |        |      |         |       |      |      |       |
|   |       |      |       |      |       |        |      |         |       |      |      |       |
|   |       |      |       |      |       |        |      |         |       |      |      |       |

|   | START | STOP | LOADS | MICS | SPEED | BUFFER | TANK | CROSSED | START | END  | FEET | T.OIL |
|---|-------|------|-------|------|-------|--------|------|---------|-------|------|------|-------|
| 1 | 2L    | 2R   | 0     | 50   | 30    | 1      | В    | 0       | 40.0  | 35.0 | -5.0 | 0     |
| 2 | 2L    | 2R   | 0     | 50   | 30    | 2      | В    | 0       | 35.0  | 32.0 | -3.0 | 0     |
| 3 | 14L   | 13R  | 2     | 50   | 14    | 3      | В    | 28      | 32.0  | 28.1 | -3.9 | 1400  |
| 4 | 13L   | 12R  | 3     | 50   | 14    | 3      | В    | 48      | 28.1  | 22.2 | -5.9 | 2400  |
| 5 | 9L    | 8R   | 3     | 50   | 14    | 3      | В    | 72      | 22.2  | 16.3 | -5.9 | 3600  |
| 6 | 5L    | 6R   | 2     | 50   | 14    | 3      | В    | 60      | 16.3  | 12.4 | -3.9 | 3000  |
| 7 | 2L    | 5R   | 2     | 50   | 14    | 3      | В    | 68      | 12.4  | 8.5  | -3.9 | 3400  |
| 8 | 2L    | 2R   | 1     | 50   | 10    | 3      | В    | 37      | 8.5   | 7.1  | -1.4 | 1850  |
| 9 | 2L    | 2R   | 0     | 50   | 10    | 3      | В    | 0       | 7.1   | 0.0  | -7.1 | 0     |
|   |       |      |       |      |       |        |      |         |       |      |      |       |
|   |       |      |       |      |       |        |      |         |       |      |      |       |

Cleaner Ratio Main Mix 5:1 Forward
Cleaner Ratio Back End Mix 5:1 Reverse
Cleaner Ratio Back End Distance 59 Combined
Buffer RPM: 4 = 680 | 3 = 500 | 2 = 200 | 1 = 100

| ltem             | 3L-7L:18L-18R  | 8L-12L:18L-18R | 13L-17L:18L-18R | 18L-18R:17R-13R | 18L-18R:12R-8R | 18L-18R:7R-3R  |
|------------------|----------------|----------------|-----------------|-----------------|----------------|----------------|
| Description      | Outside:Middle | Middle:Middle  | Inside:Middle   | Middle: Inside  | Middle:Middle  | Middle:Outside |
| Track Zone Ratio | 1.67           | 1.34           | 1.02            | 1               | 1.25           | 1.83           |