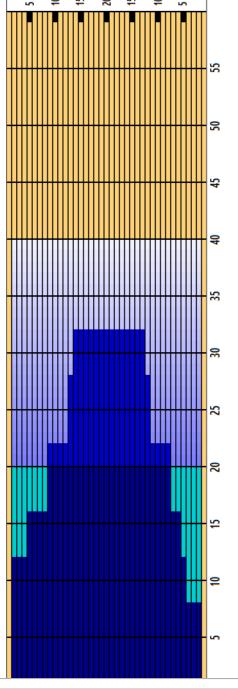

|   | START | STOP | LOADS | MICS | SPEED | BUFFER | TANK | CROSSED | START | END  | FEET | T.OIL |
|---|-------|------|-------|------|-------|--------|------|---------|-------|------|------|-------|
| 1 | 2L    | 2R   | 9     | 50   | 18    | 3      | Α    | 333     | 0.0   | 20.4 | 20.4 | 16650 |
| 2 | 2L    | 2R   | 0     | 50   | 18    | 3      | Α    | 0       | 20.4  | 37.0 | 16.6 | (     |
| 3 | 2L    | 2R   | 0     | 50   | 10    | 3      | Α    | 0       | 37.0  | 40.0 | 3.0  | (     |
|   |       |      |       |      |       |        |      |         |       |      |      |       |
|   |       |      |       |      |       |        |      |         |       |      |      |       |
|   |       |      |       |      |       |        |      |         |       |      |      |       |
|   |       |      |       |      |       |        |      |         |       |      |      |       |
|   |       |      |       |      |       |        |      |         |       |      |      |       |
|   |       |      |       |      |       |        |      |         |       |      |      |       |
|   |       |      |       |      |       |        |      |         |       |      |      |       |
|   |       |      |       |      |       |        |      |         |       |      |      |       |
|   |       |      |       |      |       |        |      |         |       |      |      |       |
|   |       |      |       |      |       |        |      |         |       |      |      |       |
|   |       |      |       |      |       |        |      |         |       |      |      |       |
|   |       |      |       |      |       |        |      |         |       |      |      |       |

|   | START | STOP | LOADS | MICS | SPEED | BUFFER | TANK | CROSSED | START | END  | FEET | T.OIL |
|---|-------|------|-------|------|-------|--------|------|---------|-------|------|------|-------|
| 1 | 2L    | 2R   | 0     | 50   | 30    | 1      | В    | 0       | 40.0  | 35.0 | -5.0 | 0     |
| 2 | 2L    | 2R   | 0     | 50   | 30    | 2      | В    | 0       | 35.0  | 32.0 | -3.0 | 0     |
| 3 | 14L   | 13R  | 2     | 50   | 14    | 3      | В    | 28      | 32.0  | 28.1 | -3.9 | 1400  |
| 4 | 13L   | 12R  | 3     | 50   | 14    | 3      | В    | 48      | 28.1  | 22.2 | -5.9 | 2400  |
| 5 | 9L    | 8R   | 3     | 50   | 14    | 3      | В    | 72      | 22.2  | 16.3 | -5.9 | 3600  |
| 6 | 5L    | 6R   | 2     | 50   | 14    | 3      | В    | 60      | 16.3  | 12.4 | -3.9 | 3000  |
| 7 | 2L    | 5R   | 2     | 50   | 14    | 3      | В    | 68      | 12.4  | 8.5  | -3.9 | 3400  |
| 8 | 2L    | 2R   | 1     | 50   | 10    | 3      | В    | 37      | 8.5   | 7.1  | -1.4 | 1850  |
| 9 | 2L    | 2R   | 0     | 50   | 10    | 3      | В    | 0       | 7.1   | 0.0  | -7.1 | 0     |
|   |       |      |       |      |       |        |      |         |       |      |      |       |
|   |       |      |       |      |       |        |      |         |       |      |      |       |

Cleaner Ratio Main Mix 5:1 Forward
Cleaner Ratio Back End Mix 5:1 Reverse
Cleaner Ratio Back End Distance 59 Combined
Buffer RPM: 4 = 680 | 3 = 500 | 2 = 200 | 1 = 100

| ltem             | 3L-7L:18L-18R  | 8L-12L:18L-18R | 13L-17L:18L-18R | 18L-18R:17R-13R | 18L-18R:12R-8R | 18L-18R:7R-3R  |
|------------------|----------------|----------------|-----------------|-----------------|----------------|----------------|
| Description      | Outside:Middle | Middle:Middle  | Inside:Middle   | Middle: Inside  | Middle:Middle  | Middle:Outside |
| Track Zone Ratio | 1.67           | 1.34           | 1.02            | 1               | 1.25           | 1.83           |