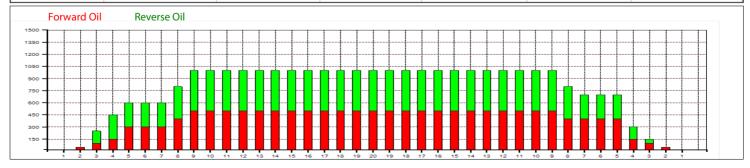

## 2019 PBA DEL BALLARD 34

Oil Pattern Distance: 34 Feet 31 Feet Oil Per Board: 50 uL Reverse Brush Drop: Forward Oil Total: 15 mL Reverse Oil Total: 14.75 mL Volume Oil Total: 29.75 mL Forward Boards Crossed: 300 Boards Reverse Boards Crossed: 295 Boards **Total Boards Crossed:** 595 Boards

|   | Start | Stop | Loads | Speed | Crossed | Start | End  | Feet | T.Oil |
|---|-------|------|-------|-------|---------|-------|------|------|-------|
| 1 | 2L    | 2R   | 0     | 22    | 0       | 34.0  | 28.0 | -6.0 | 0     |
| 2 | 9L    | 9R   | 2     | 18    | 46      | 28.0  | 22.9 | -5.1 | 2300  |
| 3 | 8L    | 8R   | 2     | 14    | 50      | 22.9  | 19.0 | -3.9 | 2500  |
| 4 | 4L    | 5R   | 3     | 14    | 96      | 19.0  | 13.1 | -5.9 | 4800  |
| 5 | 3L    | 4R   | 2     | 14    | 68      | 13.1  | 9.2  | -3.9 | 3400  |
| 6 | 3L    | 3R   | 1     | 14    | 35      | 9.2   | 7.3  | -1.9 | 1750  |
| 7 | 2L    | 2R   | 0     | 14    | 0       | 7.3   | 0.0  | -7.3 | 0     |
|   |       |      |       |       |         |       |      |      |       |