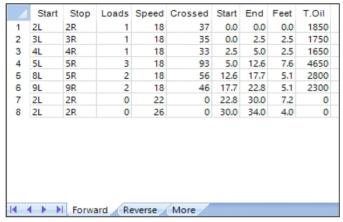

|   | Start | Stop | Loads | Speed | Crossed | Start | End  | Feet | T.Oil |
|---|-------|------|-------|-------|---------|-------|------|------|-------|
| 1 | 2L    | 2R   | 0     | 22    | 0       | 34.0  | 28.0 | -6.0 | 0     |
| 2 | 9L    | 9R   | 2     | 18    | 46      | 28.0  | 22.9 | -5.1 | 2300  |
| 3 | 8L    | 8R   | 2     | 14    | 50      | 22.9  | 19.0 | -3.9 | 2500  |
| 4 | 4L    | 5R   | 3     | 14    | 96      | 19.0  | 13.1 | -5.9 | 4800  |
| 5 | 3L    | 4R   | 2     | 14    | 68      | 13.1  | 9.2  | -3.9 | 3400  |
| 6 | 3L    | 3R   | 1     | 14    | 35      | 9.2   | 7.3  | -1.9 | 1750  |
| 7 | 2L    | 2R   | 0     | 14    | 0       | 7.3   | 0.0  | -7.3 | 0     |
|   |       |      |       |       |         |       |      |      |       |