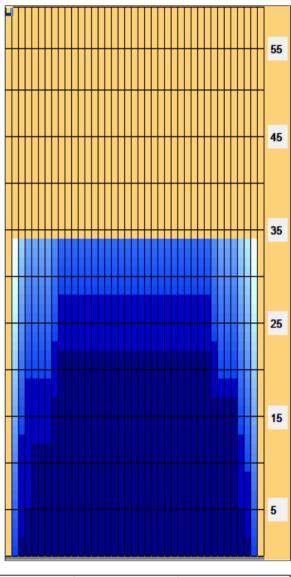

## 2019 PBA DEL BALLARD 34

Oil Pattern Distance: 34 Feet 31 Feet Oil Per Board: 50 uL Reverse Brush Drop: Forward Oil Total: 15 mL Reverse Oil Total: 14.75 mL Volume Oil Total: 29.75 mL Forward Boards Crossed: 300 Boards Reverse Boards Crossed: 295 Boards **Total Boards Crossed:** 595 Boards