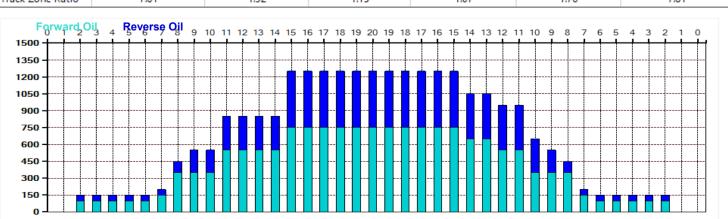

| 4                            | Start | Stop | Loads | Speed | Crossed | Start | End  | Feet | T.Oil |
|------------------------------|-------|------|-------|-------|---------|-------|------|------|-------|
| 1                            | 2L    | 2R   | 2     | 14    | 74      | 0.0   | 1.9  | 1.9  | 3700  |
| 2                            | 7L    | 7R   | 1     | 18    | 27      | 1.9   | 4.4  | 2.5  | 1350  |
| 3                            | 8L    | 8R   | 4     | 18    | 100     | 4.4   | 14.6 | 10.2 | 5000  |
| 4                            | 11L   | 11R  | 4     | 18    | 76      | 14.6  | 24.8 | 10.2 | 3800  |
| 5                            | 15L   | 13R  | 2     | 18    | 26      | 24.8  | 29.9 | 5.1  | 1300  |
| 6                            | 15L   | 15R  | 2     | 22    | 22      | 29.9  | 36.1 | 6.2  | 1100  |
| 7                            | 2L    | 2R   | . 0   | 22    | 0       | 36.1  | 40.0 | 3.9  | 0     |
| 8                            | 2L    | 2R   | 0     | 30    | 0       | 40.0  | 45.0 | 5.0  | 0     |
|                              |       |      |       |       |         |       |      |      |       |
| ◀ ◀ ▶ ▶ Forward Reverse More |       |      |       |       |         |       |      |      |       |

| 115   |        | - 10   | 100             |       | 1700 | 1012 | 3000  |
|-------|--------|--------|-----------------|-------|------|------|-------|
| 1R    | 4      | 18     | 76              | 14.6  | 24.8 | 10.2 | 3800  |
| 3R    | 2      | 18     | 26              | 24.8  | 29.9 | 5.1  | 1300  |
| 5R    | 2      | 22     | 22              | 29.9  | 36.1 | 6.2  | 1100  |
| R.    | 0      | 22     | 0               | 36.1  | 40.0 | 3.9  | 0     |
| R.    | 0      | 30     | 0               | 40.0  | 45.0 | 5.0  | 0     |
|       |        |        |                 |       |      |      |       |
| Forwa | ard Re | everse | More /          |       |      |      |       |
| Forwa | ard Re | everse | More            |       |      |      |       |
| Stop  |        |        | More<br>Crossed | Start | End  | Feet | T.Oil |

| 4 | Start | Stop | Loads | Speed | Crossed | Start | End  | Feet  | T.Oil |
|---|-------|------|-------|-------|---------|-------|------|-------|-------|
| 1 | 2L    | 2R   | 0     | 30    | 0       | 45.0  | 32.0 | -13.0 | 0     |
| 2 | 15L   | 15R  | 2     | 22    | 22      | 32.0  | 25.8 | -6.2  | 1100  |
| 3 | 15L   | 11R  | 2     | 18    | 30      | 25.8  | 20.7 | -5.1  | 1500  |
| 4 | 11L   | 10R  | 2     | 18    | 40      | 20.7  | 15.6 | -5.1  | 2000  |
| 5 | 9L    | 9R   | 2     | 14    | 46      | 15.6  | 11.7 | -3.9  | 2300  |
| 6 | 8L    | 8R   | 1     | 14    | 25      | 11.7  | 9.8  | -1.9  | 1250  |
| 7 | 2L    | 2R   | 1     | 14    | 37      | 9.8   | 7.9  | -1.9  | 1850  |
| 8 | 2L    | 2R   | 0     | 14    | 0       | 7.9   | 0.0  | -7.9  | 0     |
|   |       |      |       |       |         |       |      |       |       |