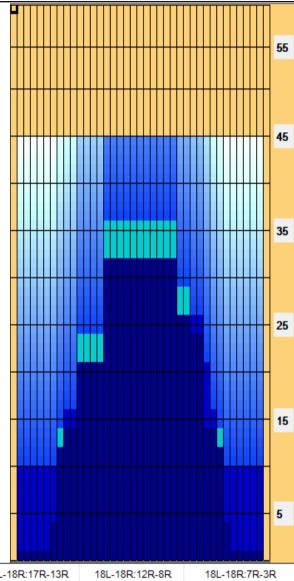

| Item             | 3L-7L:18L-18R        | 8L-12L:18L-18R      | 13L-17L:18L-18R     | 18L-18R:17R-13R      | 18L-18R:12R-8R      | 18L-18R:7R-3R        |
|------------------|----------------------|---------------------|---------------------|----------------------|---------------------|----------------------|
| Description      | Outside Track:Middle | Middle Track:Middle | Inside Track:Middle | MIddle: Inside Track | Middle:Middle Track | Middle:Outside Track |
| Track Zone Ratio | 7.81                 | 1.92                | 1.15                | 1.07                 | 1.76                | 7.81                 |