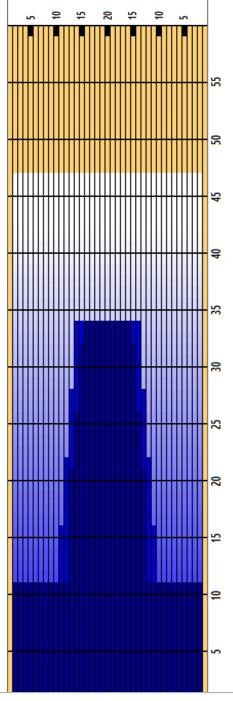

|   | START | STOP | LOADS | MICS | SPEED | BUFFER | TANK | CROSSED | START | END  | FEET | T.OIL |
|---|-------|------|-------|------|-------|--------|------|---------|-------|------|------|-------|
| 1 | 2L    | 2R   | 7     | 40   | 14    | 4      | Α    | 259     | 0.0   | 11.9 | 11.9 | 10360 |
| 2 | 13L   | 13R  | 5     | 40   | 14    | 3      | Α    | 75      | 11.9  | 21.8 | 9.9  | 3000  |
| 3 | 14L   | 14R  | 2     | 40   | 18    | 3      | Α    | 26      | 21.8  | 26.9 | 5.1  | 1040  |
| 4 | 15L   | 15R  | 2     | 40   | 18    | 3      | Α    | 22      | 26.9  | 32.0 | 5.1  | 880   |
| 5 | 16L   | 16R  | 1     | 40   | 18    | 3      | Α    | 9       | 32.0  | 34.5 | 2.5  | 360   |
| 6 | 2L    | 2R   | 0     | 40   | 22    | 3      | Α    | 0       | 34.5  | 40.0 | 5.5  | 0     |
| 7 | 2L    | 2R   | 0     | 40   | 30    | 1      | Α    | 0       | 40.0  | 47.0 | 7.0  | 0     |
|   |       |      |       |      |       |        |      |         |       |      |      |       |
|   |       |      |       |      |       |        |      |         |       |      |      |       |
|   |       |      |       |      |       |        |      |         |       |      |      |       |
|   |       |      |       |      |       |        |      |         |       |      |      |       |
|   |       |      |       |      |       |        |      |         |       |      |      |       |
|   |       |      |       |      |       |        |      |         |       |      |      |       |
|   |       |      |       |      |       |        |      |         |       |      |      |       |
| ı |       |      |       |      |       |        |      |         |       |      |      |       |

| T.OIL | FEET  | END  | START | CROSSED | TANK | BUFFER | SPEED | MICS | LOADS | STOP | START |   |
|-------|-------|------|-------|---------|------|--------|-------|------|-------|------|-------|---|
| 0     | -13.0 | 34.0 | 47.0  | 0       | В    | 2      | 30    | 45   | 0     | 2R   | 2L    | 1 |
| 1170  | -6.2  | 27.8 | 34.0  | 26      | В    | 3      | 22    | 45   | 2     | 14R  | 14L   | 2 |
| 1350  | -6.2  | 21.6 | 27.8  | 30      | В    | 3      | 22    | 45   | 2     | 13R  | 13L   | 3 |
| 1530  | -5.1  | 16.5 | 21.6  | 34      | В    | 3      | 18    | 45   | 2     | 12R  | 12L   | 4 |
| 1710  | -5.1  | 11.4 | 16.5  | 38      | В    | 4      | 18    | 45   | 2     | 11R  | 11L   | 5 |
| 3330  | -3.9  | 7.5  | 11.4  | 74      | В    | 4      | 14    | 45   | 2     | 2R   | 2L    | 6 |
| 0     | -7.5  | 0.0  | 7.5   | 0       | В    | 4      | 14    | 45   | 0     | 2R   | 2L    | 7 |
|       |       |      |       |         |      |        |       |      |       |      |       | l |
|       |       |      |       |         |      |        |       |      |       |      |       |   |
|       |       |      |       |         |      |        |       |      |       |      |       |   |
|       |       |      |       |         |      |        |       |      |       |      |       |   |
|       |       |      |       |         |      |        |       |      |       |      |       | l |
|       |       |      |       |         |      |        |       |      |       |      |       | l |
|       |       |      |       |         |      |        |       |      |       |      |       |   |