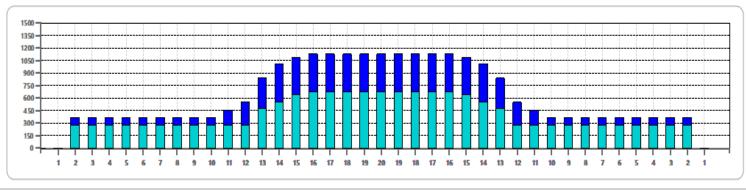

| Item             | 3L-7L:18L-18R  | 8L-12L:18L-18R | 13L-17L:18L-18R | 18L-18R:17R-13R | 18L-18R:12R-8R | 18L-18R:7R-3R  |
|------------------|----------------|----------------|-----------------|-----------------|----------------|----------------|
| Description      | Outside:Middle | Middle:Middle  | Inside:Middle   | Mlddle: Inside  | Middle:Middle  | Middle:Outside |
| Track Zone Ratio | 3.05           | 2.67           | 1.09            | 1.09            | 2.67           | 3.05           |