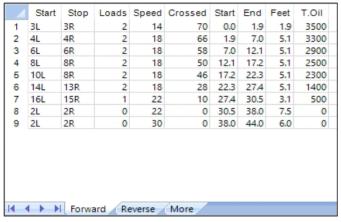

|   | Start | Stop | Loads | Speed | Crossed | Start | End  | Feet  | T.Oil |
|---|-------|------|-------|-------|---------|-------|------|-------|-------|
| 1 | 2L    | 2R   | 0     | 22    | 0       | 44.0  | 30.0 | -14.0 | 0     |
| 2 | 16L   | 13R  | 1     | 18    | 12      | 30.0  | 27.5 | -2.5  | 600   |
| 3 | 14L   | 11R  | 2     | 18    | 32      | 27.5  | 22.4 | -5.1  | 1600  |
| 4 | 10L   | 8R   | 3     | 14    | 69      | 22.4  | 16.5 | -5.9  | 3450  |
| 5 | 5L    | 5R   | 1     | 14    | 31      | 16.5  | 14.6 | -1.9  | 1550  |
| 6 | 4L    | 4R   | 1     | 14    | 33      | 14.6  | 12.7 | -1.9  | 1650  |
| 7 | 3L    | 3R   | 1     | 14    | 35      | 12.7  | 10.8 | -1.9  | 1750  |
| 8 | 2L    | 2R   | 1     | 14    | 37      | 10.8  | 8.9  | -1.9  | 1850  |
| 9 | 2L    | 2R   | 0     | 14    | 0       | 8.9   | 0.0  | -8.9  | 0     |
|   |       |      |       |       |         |       |      |       |       |