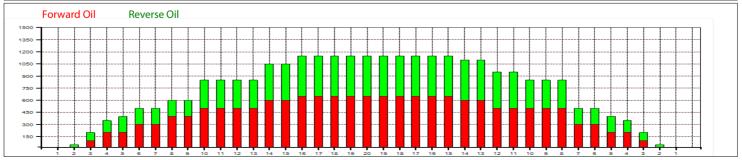

## 2019 PBA BILLY HARDWICK 44

Oil Pattern Distance: 44 Feet Reverse Brush Drop: 38 Feet Oil Per Board: 50 uL Forward Oil Total: 16.4 mL Reverse Oil Total: 12.45 mL Volume Oil Total: 28.85 mL 328 Boards Forward Boards Crossed: Reverse Boards Crossed: 249 Boards **Total Boards Crossed:** 577 Boards