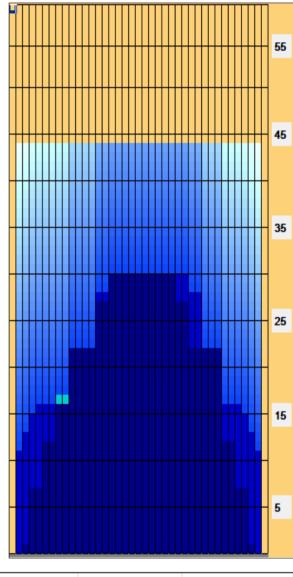

## 2019 PBA BILLY HARDWICK 44

Oil Pattern Distance: 44 Feet Reverse Brush Drop: 38 Feet Oil Per Board: 50 uL Forward Oil Total: 16.4 mL Reverse Oil Total: 12.45 mL Volume Oil Total: 28.85 mL 328 Boards Forward Boards Crossed: Reverse Boards Crossed: 249 Boards **Total Boards Crossed:** 577 Boards